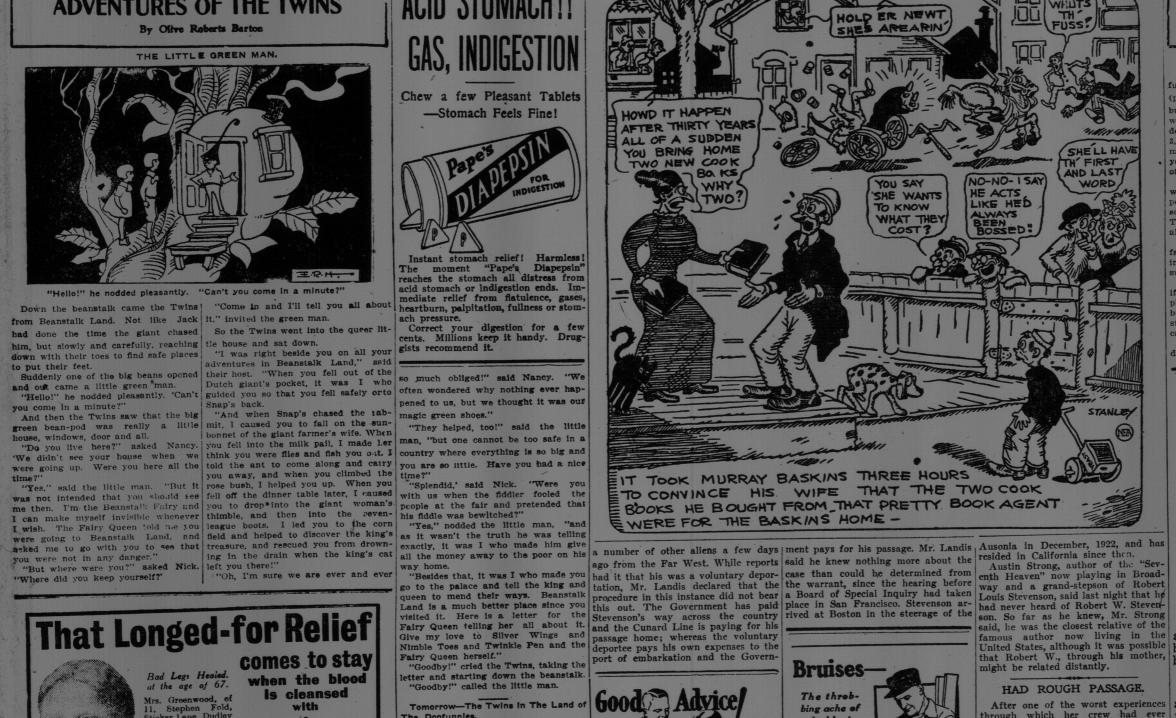

### **ADVENTURES OF THE TWINS**

By Olive Roberts Barton

Down the beanstalk came the Twins! "Come in and I'll tell you all about

GAS, INDIGESTION THE LITTLE GREEN MAN. Chew a few Pleasant Tablets -Stomach Feels Fine!

**ACID STOMACH!!** 

Tomorrow—The Twins in The Land of The Doofunnies.

ARTIST TO BE DEPORTED.

New York, March 17.—Robert Wilson Stevenson, said to be a cousin of Robert Louis Stevenson and describing himself as an artist, will be deported to Glasgow, Scotland, according to immigration officials at Ellis Island, where Stevenson is being held. The deportation warrant states that Stevenson, who is now in the hospital suffering from a nervous affliction, is likely to become a public charge.