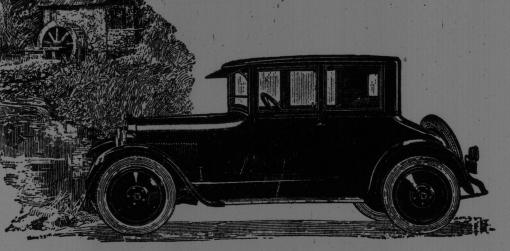

THE marked preference for Mc-Laughlin-Buick Master-Sixes among Canadians who drive cars of the better class is noticeable to even the casual observer and is confirmed by official motor car registrations.

This supremacy of McLaughlin-Buick is due to the fact that year after year McLaughlin-Buick engineers are pioneers in the developing and adopting of new features of design, construction and equipment so that McLaughlin-Buick cars are at least two years in advance of the accepted standard.

The Standard among Cars of Quality

MASTER SIX 24-45 SPECIAL,

Four-wheel Brakes, new body design, more powerful and automatically lubricated motor and many other improvements establish a still higher standard for "Canada's Standard Car".