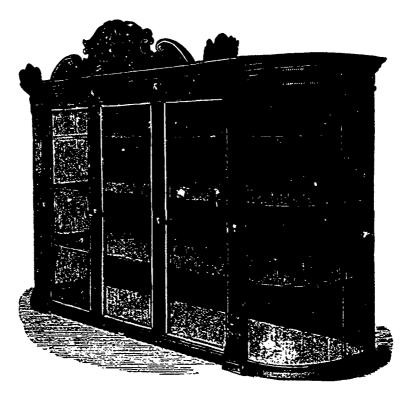

We would respectfully call the attention of all dealers in Plated Ware to the above cut, shewing our new design of Wall Case for Plated Ware. They are the handsomest and most attractive Wall Case made. We get them up in Square and Circle ends, with Nickle Silver doors, either to slide or open out. Size from 6 to 12 feet long and 6 feet high. Prices given on application. All styles of Counter and Window Cases in Silver and Wood and Silver jointed to order. Prices as low as quality of work will warrant. Send for our Illustrated Catalogue.