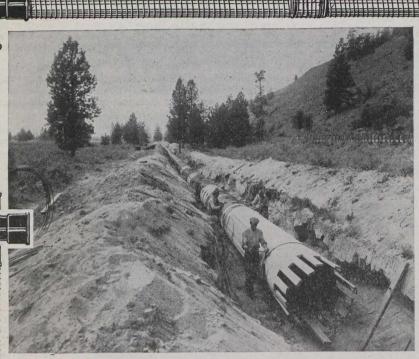

48 in. CONTINUOUS STAVE LINE.

Manufacturer of
Galvanized Wire
Machine Banded
WOOD
STAVE PIPE
CONTINUOUS
STAVE PIPE
RESERVOIR
TANKS

For Cityand Town Water Systems, Fire Protection, Power Plants, Hydraulic Mining, Irrigation, etc.

Full particulars and estimates furnished,

PACIFIC COAST PIPE COMPANY, LTD.

Factory: 1551 Granville Street, VANCOUVER, B.C.

P.O. Box 563.