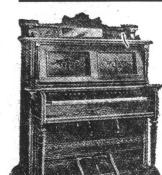

#### PENMAN'S Re-Built Piano Case Organs!

In beautiful waynut and mahogany cases, with top rail and mirror; all six octaves, four to six sets of reeds. Every instrument guaranteed.

Musicians' Supply Co

(Royal Stores Furniture.) DUCKWORTH STREET.