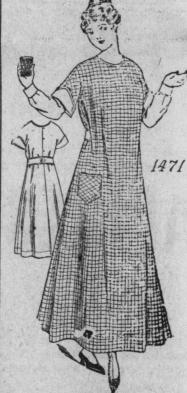

A pattern of this illustration mailed

1471 — A SIMPLE SERVICEABLE MODEL.

What Housekeeper or Home Workear does not appreciate a "cover-me-all" apron of this kind. It is a simple style, good for gingham, lawn, per-cale, cambric, denim, cretonne or sateen. The fulness may be held over the back by the belt, that may be slip-ped under the front or may hold the front on the outside. The Pattern is cut in 3 sizes: Small, Medium and Large. It requires 5½ yards of 36 inch material for the Medium size. A pattern of this illustration mailed to any address on receipt of 10c. in silver or stamps.