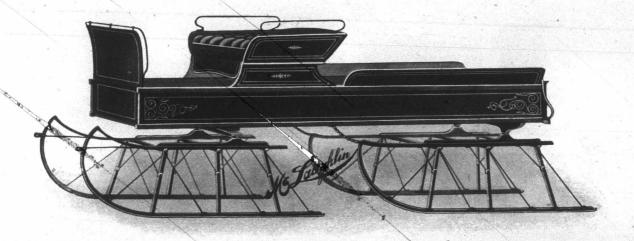

## No. 209 Delivery Sleigh

An excellent job in every respect; will give entire satisfaction and will last for years. Three-knee wooden bobs; runners special bend, made to run very easily through the snow; 14-inch shoes; 14-inch knees; body, 8 feet x 36 inches inside; hard-wood frame on top of panels; bolts extend through top frame, panel and heavy sills; band-iron strips on top edge and along bottom of body; drop end gate full width.

PAINTING

All carmine; body neatly striped and decorated. Cushion.

S. AFTS

Supplied with serviceable shafts as shown on page 23. There is nothing cheap

Lettering extra when ordered. Flare boards as shown, extra.