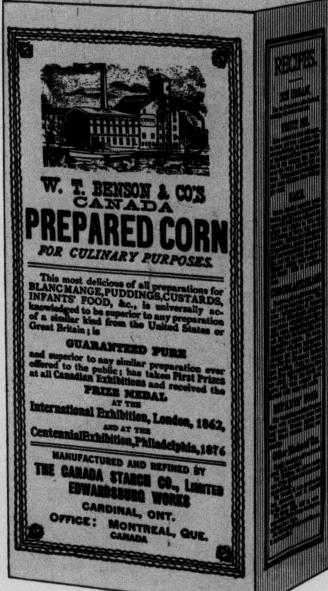

Benson's Prepared Corn

in the famous yellow package

—Canada's standard for
nearly sixty years—made from the best grade corn.

It's not only the sale of the corn starch but the incidental sale of Corn Syrup that result from suggestions and display.

Trim up a counter display to-day using Benson's Prepared Corn and Crown Brand Corn Syrup.

BOOST SALES AND PROFITS.