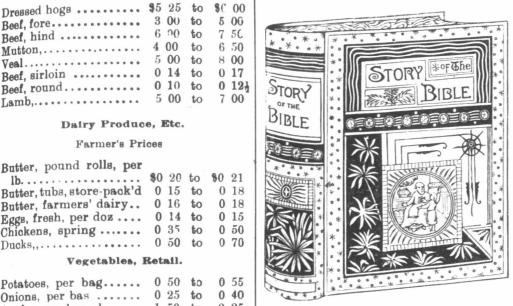

Toronto Markets

November 1, 1894.]

Grain.

| * | Wheat, white | 0<br>0<br>0<br>0<br>0<br>8<br>8 | 00<br>00<br>50<br>44<br>30<br>00<br>00<br>00 | to to to to to | 0<br>0<br>0<br>0<br>9<br>8 | 52<br>51<br>50<br>45<br>314<br>562<br>00<br>50 |
|---|--------------|---------------------------------|----------------------------------------------|----------------|----------------------------|------------------------------------------------|
|   | gtraw, loose |                                 | 00                                           | to             | 6                          | 00                                             |
|   | meats.       |                                 |                                              |                |                            |                                                |

Beef, fore..... 3 00 Beef, hind ..... 6 00

Veal..... 5 00 to

Lamb,..... 5 00 to

Beef, sirloin ..... 0 14 to Beef, round...... 0 10 to

> Dairy Produce, Etc. Farmer's Prices

| Butter, pound rolls, per lb | \$0 20<br>0 15<br>0 16<br>0 14<br>0 35<br>0 50 | to  | 0<br>0<br>0 |    |
|-----------------------------|------------------------------------------------|-----|-------------|----|
| Vegetables, R               |                                                | to. | Ð           | 55 |

| Potatoes, per bag  | 0 50 | ) to | 0 55 |
|--------------------|------|------|------|
| Onions, per bas    | 0 25 | to   | 0 40 |
| Apples, per barrel | 1 50 | to   | 2 25 |
| Turnips, per bag   |      | to   | 0 30 |
| Celery, per doz    |      | ) to | 0 50 |
| Carrots, per bag   |      | ) to | 0 40 |
| Parsnips, per bag  |      | ) to | 0 60 |
| Pears, per bask    |      | to   | 0 50 |
| Tomatoes, per bask |      | ) to | 0 30 |
| _ , 1              |      |      |      |
|                    |      |      |      |