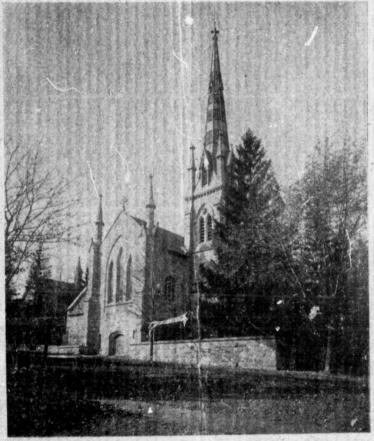

## CHURCH OF THE ASCENSION,

CCHNER JOHN AND HANNAH STS.

HAMILTON

CLERGY:

REV. W. H. WADE, RECTOR, Cor. Hannah and McNab.

REV. F. E. HOWITT, ASSISTANT, 224 Bay St. South.