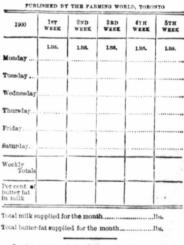

## IDEAL Monthly Statement Of Milk delivered at the\_\_\_\_\_ MILK TICKET By\_\_\_\_\_

**T**<sup>HE</sup> old-fashioned pass book has been discarded by every up-to-date factory.

The Monthly Statement Card shown here is exact size of front. It is made of stout Manilla, and can either be delivered by the milk-hauler or sent to the patron in an ordinary envelope. On back of card rules are given for "The Care of Milk."

## 

A factory of 100 patrons will require from 800 to 1,000 tickets during the season.

ADDRESS

Confederation Life Building, Toronto,

On the dates underlined the milk was sour or badly tainted.

- The Farming World The butter fat test covers the milk supplied for the week or weeks intervening between the last test and the one indi-
  - Mistakes or complaints, if reported to the maker or the schetary, in writing, will be promptly attended to. Read carefully and observe the rules, governing the care milk, on the back of this card.