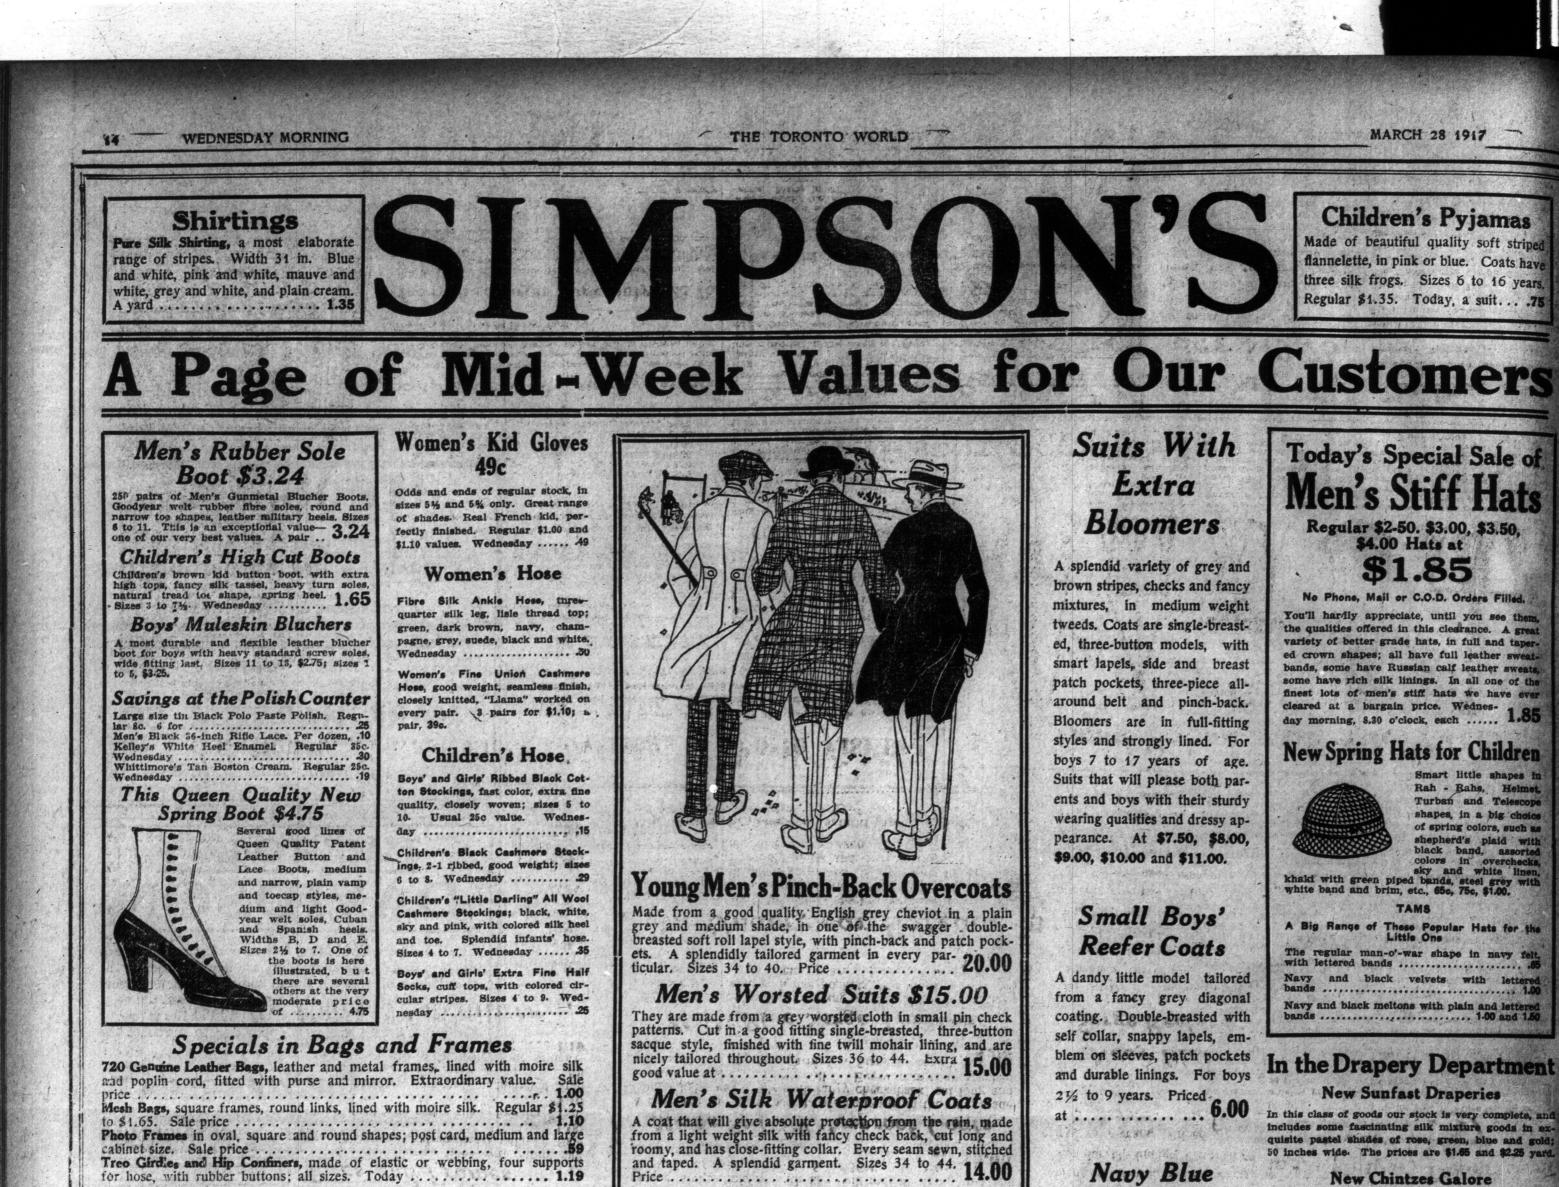

## Serge Reeters

One model is double-breasted with black velvet collar, smart lapels and box back. The other is double-breasted with velvet collar, dressy lapels, patch pockets and half belt across. back. Both have brass G. R. buttons and warm twill linings. For boys 21/2 to 10 years, \$6.50 and \$9.50; and 11 to 14 years, \$7.50 and \$11.50.