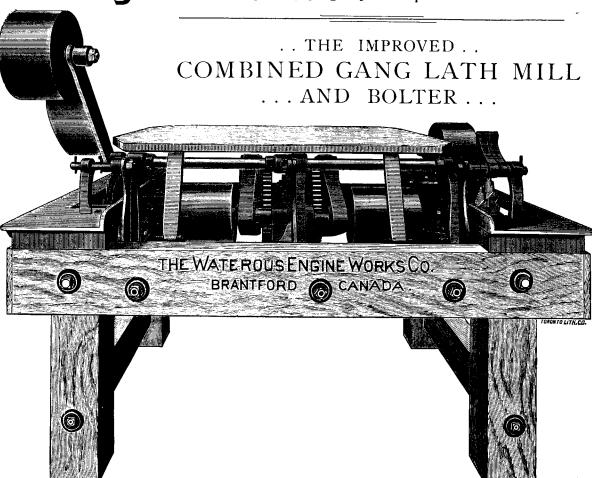

## GANG LATH MACHINE 3 SAWE

Increase your Daily Output 15 to 20%

by putting in our improved

# Save your Refuse! much more profitable when made into Lath than when dumped into the Burner...