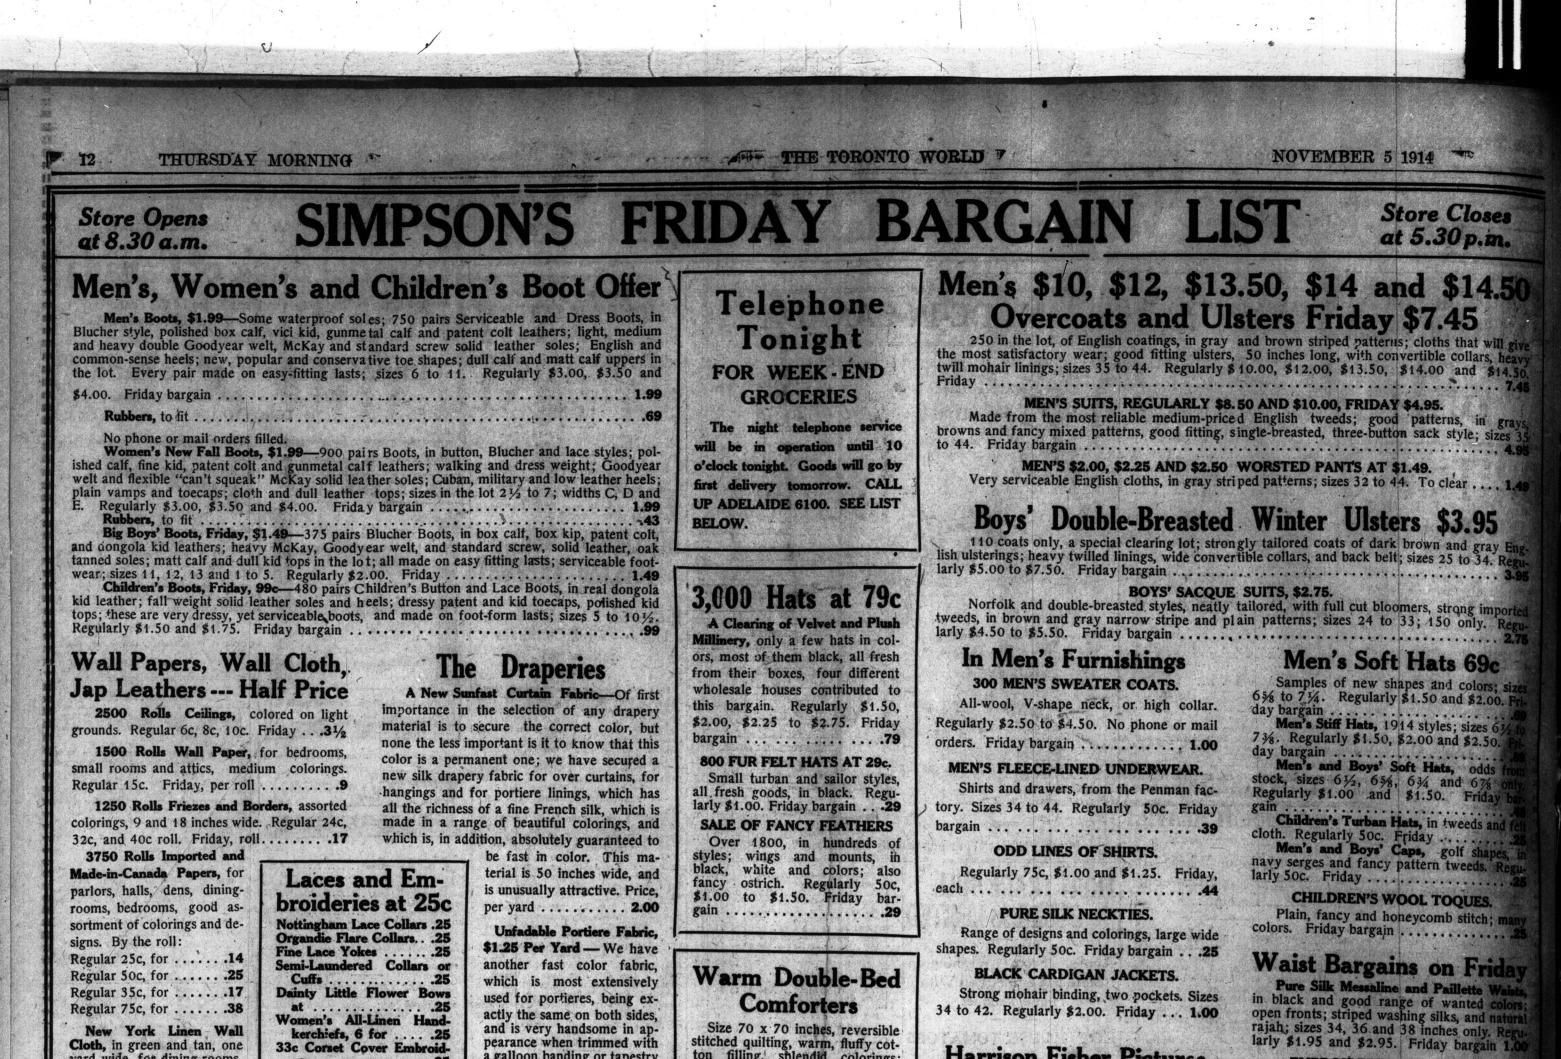

#### Bargains in Linens, Staples

Table Cloths at \$1.85 - All linen damask; a range of designs; sizes 2 x 2 and 2 x 21/2 yards. Regularly \$2.35 and \$2.50. Friday .... 1.85

Heavy Unbleached Canton Flannel, 34 inches wide. Regularly 16c yard; 2000 yards Friday White Union Wool Blankets,

thoroughly scoured, size 70 x 84 inches. Regularly \$3.75 pair. Friday, pair .... 2.95 White Crochet Bed Spreads, good designs, hemmed; size 72 x

90 inches. Regularly \$2.00, \$2.25 and \$2.38. Friday ..... 1.69 Hemmed Huckaback Bedroom Towels, size 18 x 36 inches. Bargain Friday, three pairs for . . .95

Bleached English Sheeting, closely woven, and free from filling, 70 inches wide. Regularly 32c yard. Bargain Friday, yard. . .25 4000 Yards Bleached or Un-

bleached Cotton, bleached, 36 inches wide; unbleached, 34 inches wide. Friday, yard . . . 61/2