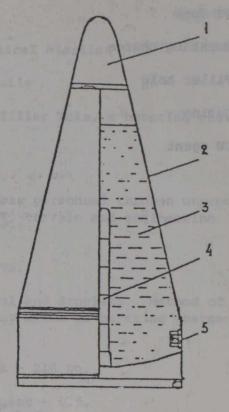

- VT fuse
- 2. Casing

3.

- 3. CW agent
- 4. Bursting charge
- Filler hole 5.

## Combat characteristics

| 1. Purpose de la | To disable personnel through unprotected                                           |
|------------------------------------------------------|------------------------------------------------------------------------------------|
|                                                      | parts of the skin, and to contaminate matériel, terrain and engineering structures |

Calibre 2. 884 mm

CW agent

Combat condition Dense aerosol and droplets

4. Method of CW agent Opening of the warhead by means of bursting dispersion charge, fragmentation of the CW agent by inflow of air

Viscous VX

5. Weight of warhead 985.0 kg

6. Weight of CW agent 555.0 kg

Filling coefficient 0.56 7.

Construction materials Steel, copper, aluminium 8.

Figure 13. Chemical warhead for 884-mm tactical missile