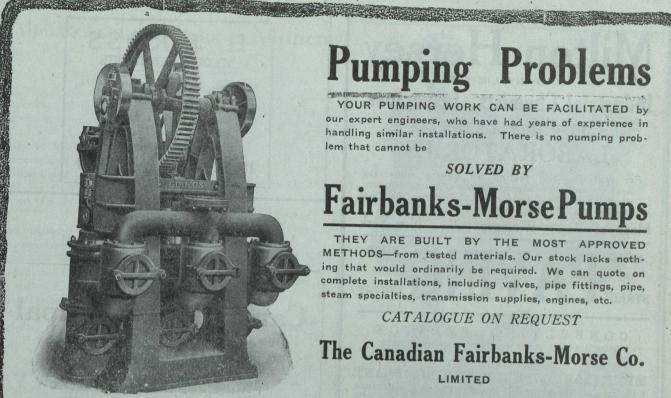

# Pumping Problems

YOUR PUMPING WORK CAN BE FACILITATED by our expert engineers, who have had years of experience in handling similar installations. There is no pumping problem that cannot be

SOLVED BY

### Fairbanks-Morse Pumps

THEY ARE BUILT BY THE MOST APPROVED METHODS-from tested materials. Our stock lacks nothing that would ordinarily be required. We can quote on complete installations, including valves, pipe fittings, pipe, steam specialties, transmission supplies, engines, etc.