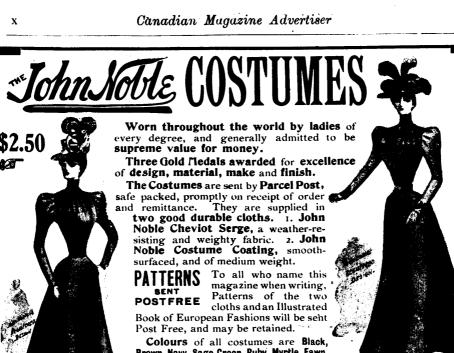

Brown, Navy, Sage Creen, Ruby, Myrtle, Fawn, Crey, Purple and Electric Blue.

Sizes in Stock are 34, 36, 38 inches round bust (under arms), skirts being 38, 40, 42 inches long in front. Large or special sizes

Price, \$2.50 Postage, 40 cents.

MODEL 802-Well made, full front, bodice with two box pleats. Full tailor-made skirt, with three box pleats. Unexceptionable value for money.

MODEL 804. Price, \$3.30

Smart, well-cut bodice; trimmed bars of tancy braid. Full tailor-made skirt. Well finished in latest MODEL 804 Price, \$3.30 Postage. 45 cents. style.

-Well-made, tight-fitting bodice, trimmed velvet. Carefully finished tailor skirt, made in latest mode. MODEL 805-Price, \$3.30 Postage, 45 cents.

MOUEL 812—A serviceable and smart young lady's cestume. Well-cut, full bedice, trimmed on epau-lettes, collar, belt and vi ff Russia braid. Well-made tailor skirt.