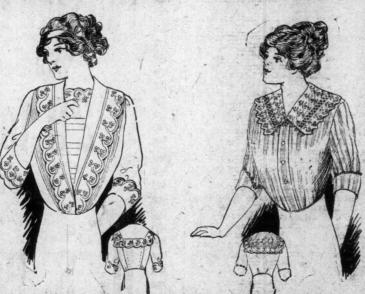

The Mail Order House.

The Popular Quaker Girl Waist,

of the best American makers, made of fully mercerised Baptiste a material possessing a splendid appearance and good wearing qualities. The newest and best in the market—twelve patterns. All same price

\$1.60.

R. TEMPLETON, 333 Water St. Infants'Coats

J. J. ST. JOHN.

Skipper Sardines, Baltimore Oysters, Fresh Halibut,

Ordinary Sardines, No. 1 Tinned Salmon, Pickled Herring, California Peaches-tins, Cal. Pears-tins, California Apricots-tins, Evap. Apples,