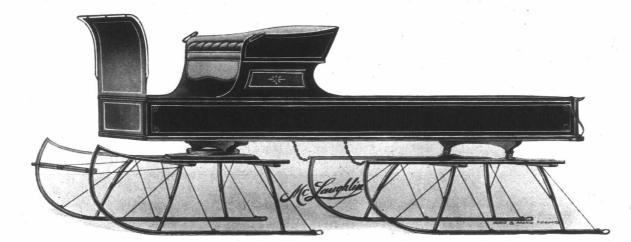

## No. 205. Delivery Sleigh

Body—8 feet by 36 inches inside; hardwood frame on top of panels; bolts extend through top frame and heavy sills; band iron strips on top edge and along bottom of body; drop end gate full width.
Painting—All carmine; body neatly striped and

decorated, colored duck cushion.

**Shafts**—Supplied with serviceable shafts, as shown on page 29.

There is nothing cheap on this job.

Lettering extra when ordered. Flare boards extra.

Telegraph Code: - - Acomo