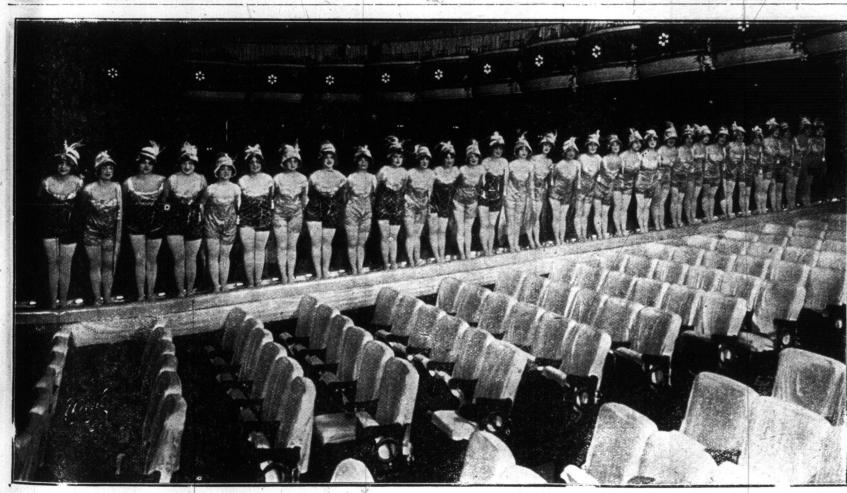

## TISDALL'S FACTORY-TO-POCKET JEWELLERY STORE

150 YONGE STREET, TORONTO

THE CELEBRATED "RUNWAY" USED IN "THE PASSING SHOW OF 1912," WHICH THE NEW YORK WINTER GARDEN COMPANY WILL PRESENT AT THE ALEXANDRA THIS WEEK.