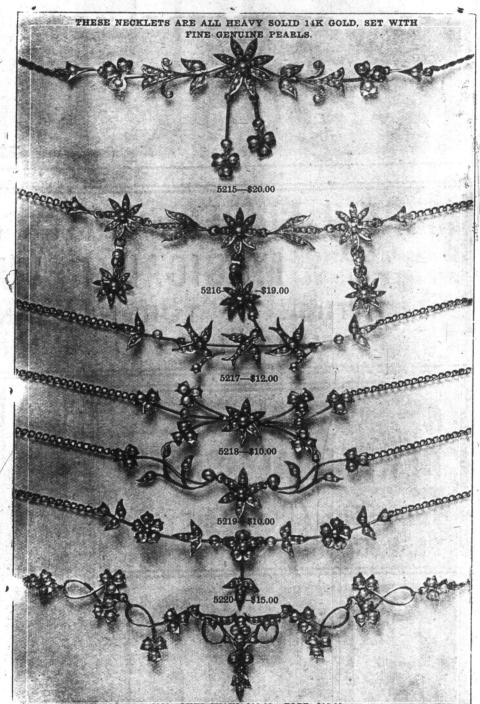

## FOLLOW THE CROWD TO TISDALL'S

| Christmas Offerings                                                                                                                                                                                     |
|---------------------------------------------------------------------------------------------------------------------------------------------------------------------------------------------------------|
| Solid 10k Gold Cuff Links \$2.75<br>Solid 10k Gold Signet Tie Pins 1.50                                                                                                                                 |
| Immense Assortment Gold-filled Links                                                                                                                                                                    |
| 10k Gold Signet Rings \$2 00 Up                                                                                                                                                                         |
| 14k Gold Rings set with real whole<br>Pearls\$1.50                                                                                                                                                      |
| Twin Fearl Rings3.00                                                                                                                                                                                    |
| Three Stone Pearl Rings4.00                                                                                                                                                                             |
| Five Stone Pearl Rings5.00                                                                                                                                                                              |
| Fancy Stone and Diamond Rings in great variety at factory prices.  This season's bracelets surpass all former years in beauty, and prices are marvellously cheap.  Thin Model Gunmetal Chatelaine watch |
| Thin model Gunmetal Watch, gents'                                                                                                                                                                       |
| Tisdall Non-magnetic Gents' Watches, best in the world for the money                                                                                                                                    |
| Wristlet Watches2.50 Up                                                                                                                                                                                 |
| Ladies' or Gents' Handsome Gold-<br>filled Watches, guaranteed<br>movements 5.75                                                                                                                        |
| 14k Pearl Set Scarf Pins 1.50                                                                                                                                                                           |
| 14k Pearl Set Crescents 1.75                                                                                                                                                                            |
| 14k Large Heavy Pearl Set Sun-<br>bursts                                                                                                                                                                |
| Pearl Set Necklets                                                                                                                                                                                      |
| Gold-filled Locket and Chain Special 1.00                                                                                                                                                               |

The accompanying list will give an idea of the thousands of bargains that we offer, which are made possible by our short-cut method of selling direct from maker to wearer.

Shop early in the week and early in the day, or in the evenings, thus avoiding the immense crowds that pack our store afternoons.