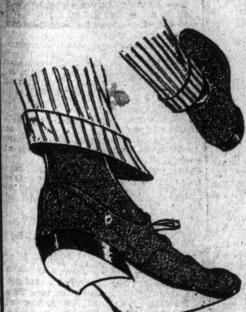

TORONTO

EXPANDS.

June E. -

The season's strongest novelty is the wing toe boot, perforated along the edge the half vamp and tip and at the toe itself. The shape is English recede with broad, square heel. This shoe comes in tan and black and in Mohawk calf Russia leather. It's a Howard and Foster make. All sizes, 5½ to 11. Widths A to E, at ..... 9.00

The "Biltmore" Oxford Is a "Packard"

Those who have worn the Packard know the comfort of its easy lines and perfect making. This model has all the good features of the make and, with its quiet design, is a great favorite. Semi-recede toe, square heel, half foxed, laced through blind eyelets, welted sole. Leathers are gunmetal, patent and tan. All widths, A to E, in sizes 5½ to 11. 

A "Packard" High Boot-The "Ritz"

This American Boot is similar in lines o the Oxford described above, but even

more simple in finish. An exceptional grade of gunmetal, mahogany or Russia calf is the leather in the uppers, with Goodyear welt soles and broad, square heels. Balmoral uppers. Sizes 5½ to 10. Widths A to E. In gunmetal, \$8.00; in mahogany, \$9.00.