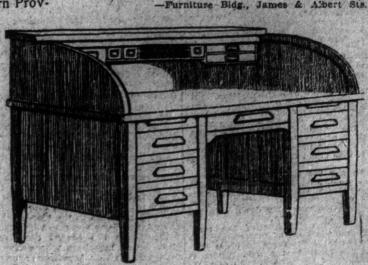

The Roll-top Desk, illustrated, has solid end panels in superstructure, built-up gables; size 50 x 32 inches, of quartered fronts, with top and writing bed. It has roll curtain, automatic union lock, stationery rack, contains two 3 x 5 card index drawers, sliding pigeonhole covers. two sliding note tables, deep double book drawer in left-hand pedestal, in fumed or golden oak. Price, 32.50