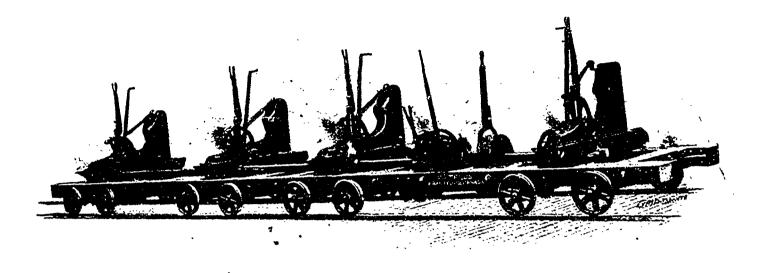

## The Waterous Cast Steel Carriage

Practically unbreakable. Will stand the hardest Nigger Pounding. Frames of Oak. Upper sides faced with steel. Ends of side timbers fitted with steel plates and strongly supported to cross girts by corner brackets.

FOUR BLOCK CAST STEEL CARRIAGE WITHOUT AUTOMATIC COUPLER.

Very Simple Easily Attached Very Reliable

HAVE JUST ISSUED A NEW BAND MILL CIRCULAR-SEND FOR ONE

It you require anything in the line of ELEVATORS, CONVEYORS AND CHAIN BELTING send for our new Chain Catalogue 15C which deals with Modern Methods of Handling Raw and Finished Products.