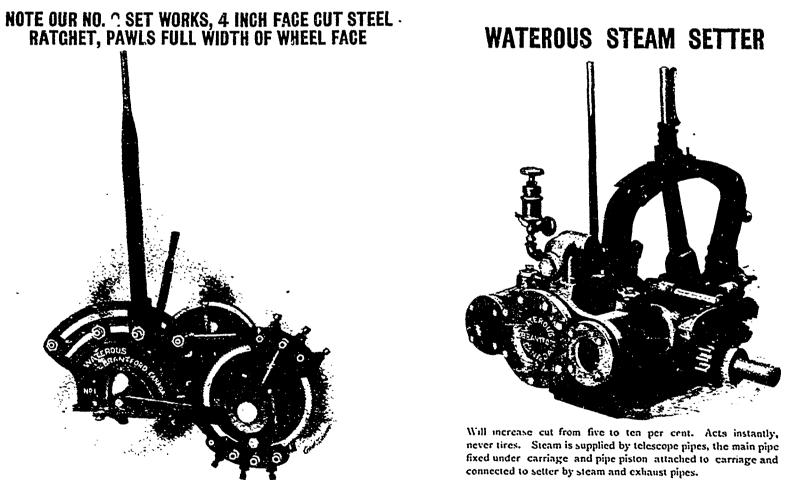

FOUR BLOCK CAST STEEL CARRIAGE WITHOUT AUTOMATIC COUPLER.

Very Simple Easily Attached Very Reliable

HAVE JUST ISSUED A NEW BAND MILL CIRCULAR-SEND FOR ONE

It you require anything in the line of ELEVATORS, CONVEYORS AND CHAIN BELTING send for our new Chain Catalogue 15C which deals with Modern Methods of Handling Raw and Finished Products.