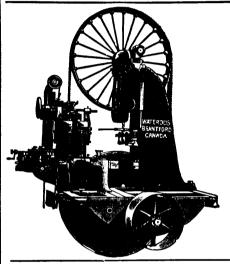

# AND AND CIRCULAR RE-SAWS

are a necessity in a saw mill. They increase the capa city of a mill one-third when log3 are small, by slabbing heavy and re-cutting all slabs on re-saw, using a 19-gauge

They make two plump boards out of a bad face deal.

Transfers supply them and not over four extra men required to run one

If some large mills can use three and four, you can surely find one profitable Will be pleased to send you

WATEROUS, BRANTFORD, CAN.