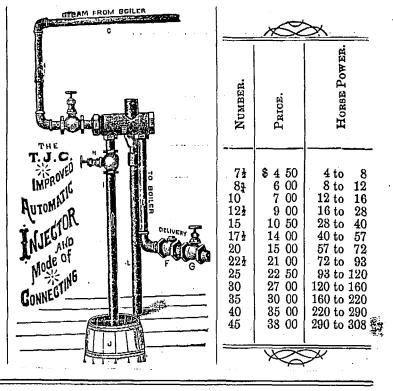

## Simple, Reliable and Durable, Every Injector Guaranteed for Two Years.

Range, 25 to 150 lbs, and is the only Automatic Injector in the world that can be operated by opening one valve, and that the overflow. Can have a pipe connected to conduct the overflow to tank or sewer. The only Injector having a Signal Valve to show when the Injector is working; all other boiler feeders not having this cannot be connected to return the overflow to tank or sewer.

## OUR PROPOSITION:

As every Injector is tested before it leaves the factory, we know that if properly connected (as in diagram) and instructions are carried out, they cannot fail to work. We therefore offer to PAY THE EXPENSES of any man to come to the factory, and \$25.00 PER DAY WHILE THERE, if the Injactor does not work, provided it has not been mis\_ used.