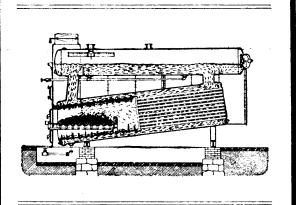

## REDUCE YOUR COAL BILL

Your coal bill is a large item in your expense account, and if it could be reduced TEN PER CENT. it would mean a large addition to your net profit.

Ė R

A ROBB-MUMFORD internally fired boiler will make a saving of at least TEN PER CENT. over an externally fired boiler, and in some cases considerably more

Robb Engineering Co., Ltd., Amherst, N.S.

AGENTS—Wm. McKay, 320 Ossington Avenue, TORONTO. Watson Jack & Company, Bell Telephone Building, MONTREAL

J. F. Porter, 355 Carlton Street, WINNIPEG