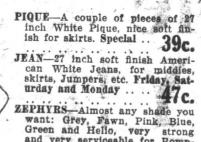

## DRESS COUNTER

DRESS SERGES-52 inch fast Navy Wool Dress Serges, a special offering real good value. \$1.10

CASHMERES 40 inch Cashmeres, in shades of Pink and Light Blue, nice material for children's make-up.
Friday, Saturday and \$1.05 MOIRETTE-38- inch Moirettes, very suitable for linings, or underskirts;

shades of Navy, Saxe, Brown and Green; \$1.50 value for 95c. WHITE SCRIM—3 pieces of White Scrims, 36 inches wide, plain with narrow ribbon stripe, in- 33c. WHITE SHIRTINGS-36 inch Snow White Shirtings, firm even texture: good value at ..... 28c. yard

SAXONY PLANNEL—The finest of fine Saxonys, 27 inches wide. Friday, Saturday and Mon. 75c. day, the yard BASEBALLS—Stitched White Kid Baseballs, full in size. 15c.

TRY BAIRD'S FIRST.