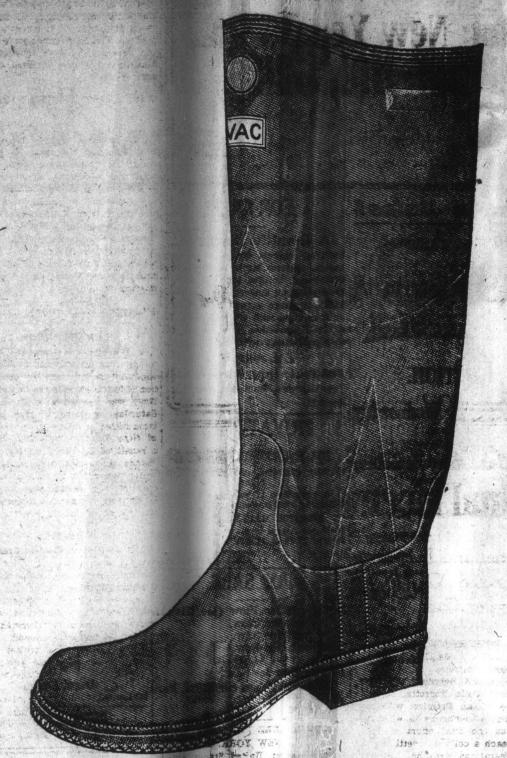

TWO separate patterns mailed to any address on receipt of 19c, FOR EACH pattern in silver or stamps.

FISHERMEN !- We sell only the Best Rubber Boots. FISHERMEN !- These Rubber Boots are made by the best skilled American and Canadian Workmen. Double wear in each pair.