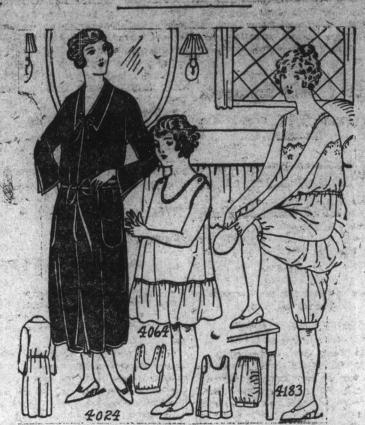

4024. Corduroy, flannel, Beacon cloth | "slip on" style without the band and | or eiderdown is nice for his style have a casing at its lower edge to if for a bath robe. If for lounging it hold an elastic band. This makes a will be nice in satin, failie or crepe, convenient slip waist to cover a The Pattern is cut in 4 Sizes: Small, 34-36; Medium, 38-40; Large, dress of sheer material. 42-44; and Extra Large, 46-48 inches

Pattern mailed to any address on | 36 inch material. eccipt of 10c. in silver or stamps.

PRACTICAL UNDER GARMENT IN WAIST OR SKIRT LENGTH , A COMFORTABLE UNDERGARMENT AND WITH OR WITHOUT RUFFLE.

4064. The good points of this model will appeal to every practical mother. startled him so much that he uttered As a slip—the garment is comfortable; silk are good materials for this model. and convenient. The adjustable shoulder straps admit of lengthening was he dreaming or awake. The and afford a practical simple closing. usual back or front closing, and the

worn with it. It may be finished in waist of jean or muslin, under a

The Pattern is good for crepe, bust measure. A Medium size re- batiste, voile, and silk also for outing quires 4% yards of 40 inch material. flannel and crepe de chine. It is cut The width at the foot is about 2 in 6 Sizes: 2, 4, 6, 8, 10, and 12 years. A 6 year size requires 21/2 yards of

Pattern mailed to any address on receipt of 10c. in silver or stamps.

4183. This style will readily ap-

peal to the woman who desires free Small, 27-29; Medium, 31-33; Large, or shortening the garment with ease, 36-37; and Extra Large, 39-41 inches waist measure. A Medium size re-Finished in waist length, with the quires 1% yard of 36 inch material. Pattern mailed to any address on