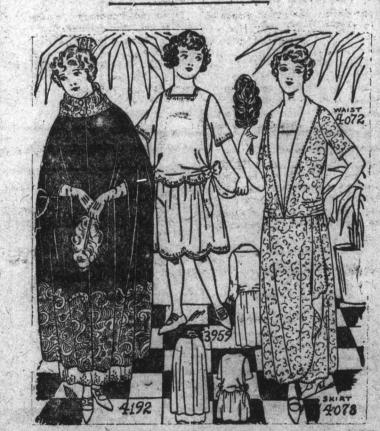

UTILITY OCCASIONS.

4192. Here is a popular version of the "ever comfortable cape style. The collar may be rolled low, with fronts of the cape open, or closed high, as shown in the large view. For as informal "evening" functions, this general wear, double faced plaid style is very appropriate. The gracewoolen or velours would be service- ful drapery and "length giving" lines able. For "dressy" wear, one could made this model becoming to slim choose velvet, satin, fur fabrics, or and stout figures. The Waist is cu

measure. A Medium size requires 4% yards of 36 inch material. Pattern mailed to any address receipt of 10c. in silver or stamps.

A DAINTY "PARTY" OR "BEST" FROCK.

3959. Canton crepe or crepe aine would be attractive for this style, but it is nice also for gingha and other cotton weaves. The ski is joined to a long waisted underbod The overblouse, caught up at the side on soft foldo under ribbon trimming or a motif or rosette, is slipped over the dress when worn. One may have skir and overblouse in straight

This Pattern is cut in 4 Sizes: 6,

SMART WRAP FOR DRESS OR | quires 2% yards of 40 inch material. Pattern mailed to any address on receipt of 10c. in silver or stamps.

4072-4078. For afternoon as well in 7 Sizes: 34, 36, 38, 40, 42, 44 and The Pattern is cut in 4 Sizes: 46 inches bust measure. To make Small, 34-36; Medium, 38-40; Large, this stylish design for a medium size Small, 34-36; Medium, 35-46, medium, 35-46, medium, 35-46, will require 7½ yards of 40 inch knack of disappearing below the material. Revers, collar and vest require 1% yard of contrasting material 32 inches wide. The width of the skirt at the foot is 214 yards.