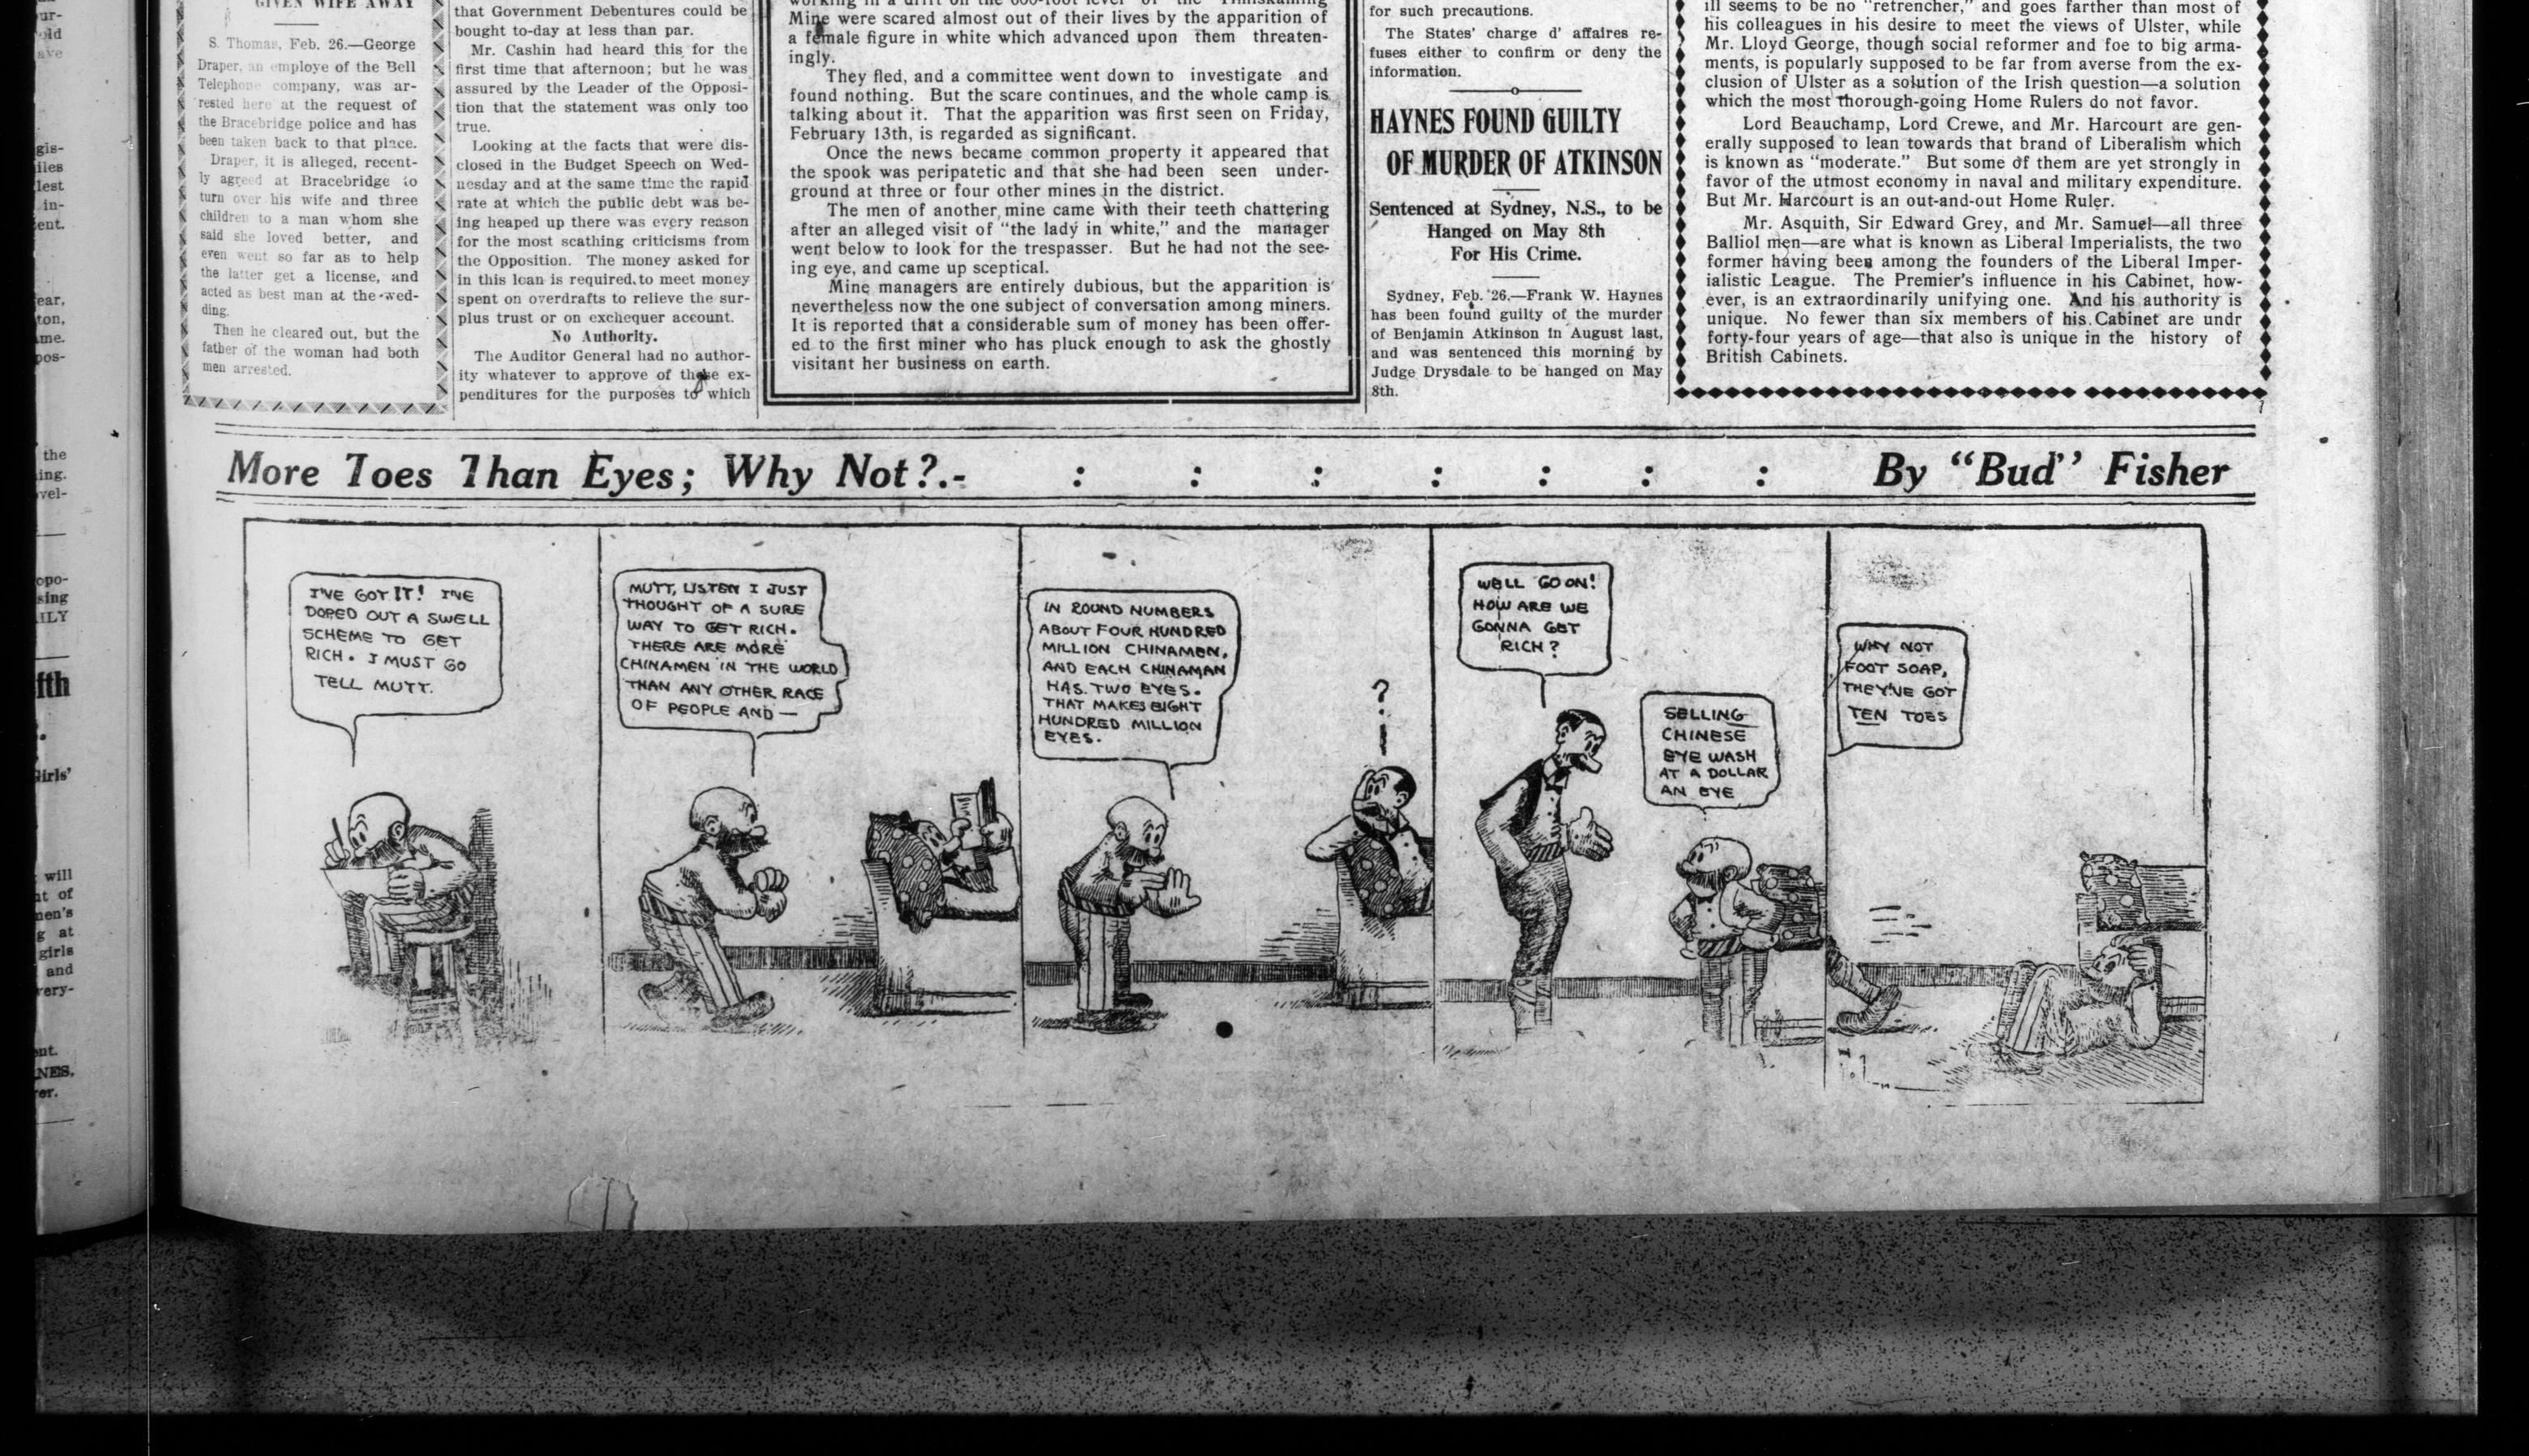

|
| a halt.<br>Mr. Kent surprised the House and Mr. Kent surprised the House and Kent surprised the House and Mr. Kent surprised the House                                                                                                                                                    |

this he had returned a negative reply

for retrenchment, for Home Rule. So is Sir John Simon, and so are Messrs. Masterman, Birrell and Wood. But Mr. Churchill seems to be no "retrencher," and goes farther than most of

SAID TO HAVE Customs when he made the statement GIVEN WIFE AWAY

ter

startled the Minister of Finance and

Cobalt, Fbruary 25.-Cobalt has a ghost. Two Finlanders on the grounds that there was no need working in a drift on the 600-foot level of the Timiskaming