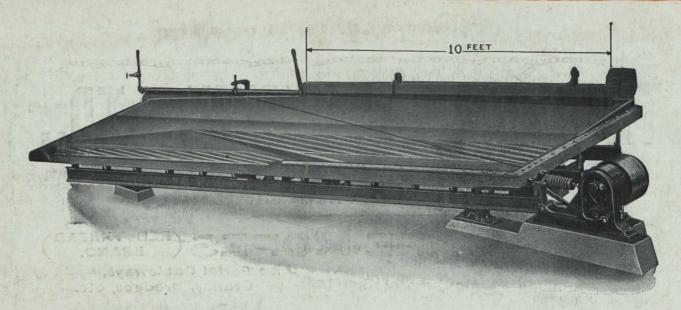

## The James Diagonal Plane Slimer, Patented

The James Diagonal Plane Slimer Has Proven Its Superiority Over Its Competitors In The Cobalt District. This table is manufactured in New Glasgow, Nova Scotia, for the Canadian Market, and Newark, N.J. for the United States and Mexican Markets.

James Ore Concentrator Company, 35 Runyon St. NEWARK, N.J.