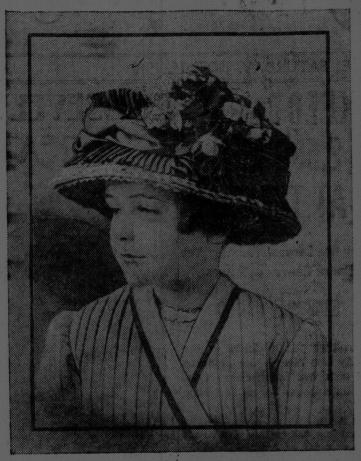

#### Fashion Hint for Times Readers

THE MUSHROOM CONTINUES THE FAVORITE FOR CHILDREN

No shape has been found more becoming and pleated satin ribbon in a dark rose to little faces than the drooping brimmed mushroom or cloche shape; and these hats stay on over cropped little heads better than flatter shapes. This is a mushroom of pink straw trimming of braid.

THE MUSHROOM CONTINUES THE FAVORITE FOR CHILDREN

No shape has been found more becoming and pleated satin ribbon in a dark rose color. Ribbons pleated in this manner are particularly smart this season and make a handsome trimming. The receive that the proud old beau at the corner of the street.