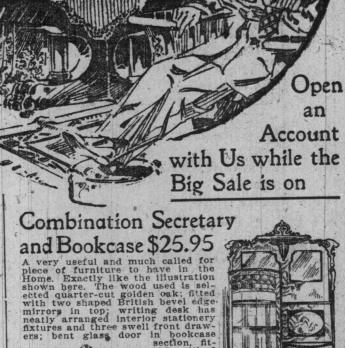

25.95 \$10.95 for This Fine Hall Rack

"WHITE" Sewing Machine Special Features

During next week interesting demonstrations of fancy work done on the famous White Rotary Sewing Machine. In conjunction with the Anniversary Sale we will make specially nice terms with all those placing their order with us for a "White." If you haven't seen this best of all sewing machines you ought to do so