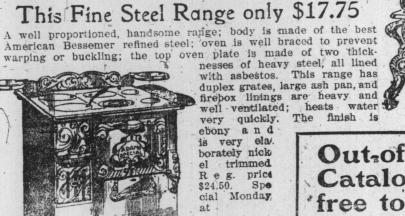

come Monday.

famous "Mar-

rey, tan, olive, and are really

on of Toronto r d King Dead. LE, Del., Nov. is dead at his 77 years old.

n teas, at home

This is, undoubtedly, one of the handsomest base burners on the market. It has duplex grate, large fire pot, self-feeding coal magazine and double heating attachment; has nickel plated base, heavy plated foot rails, fancy swing cover and large urn; full mica front. A powerful heater will need to seven more house. Received ful heater, will easily heat a seven room house. Regular 28.75 nesses of heavy steel, all lined with asbestos. This range has duplex grates, large ash pan, and firebox linings are heavy and well ventilated; heats water