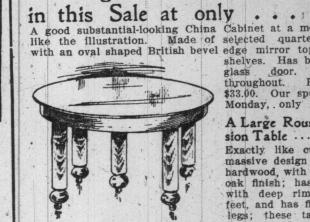

Dining Room Furniture An Elegant China Cabinet 77

A good substantial-looking China Cabinet at a moderate price. Just like the illustration. Made of selected quarter-cut golden oak, with an oval shaped British bevel edge mirror top; fitted with four shelves. Has bent glass sides and glass door. Nicely finished throughout. Regularly sold for \$33.00. Our specal price Monday, only ...... 22.75

A Large Round Exten- 9.25 sion Table ..... Exactly like cut shown here. massive design Extension Table in hardwood, with a quarter-cut golden oak finish; has 44-inch round top with deep rim; extends to eight feet, and has five massive colonial We will place them on sale Monday at the 025