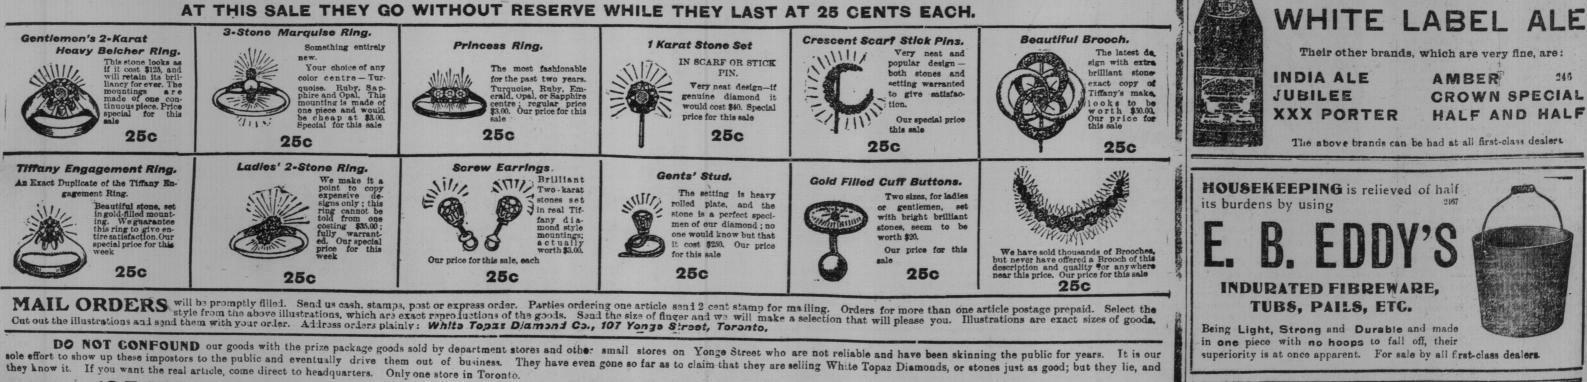

OUR BANNER SALE OF ALL. ONCE AGA Starts to-day at 8 o'clock a.m. We have placed on sale 50,000 WHITE TOPAZ DIAMONDS set in RINGS, PINS, STUDS and BROOCHES, and were originally selling them in our Montreal and Toronto stores at \$1.00 each. They were worth more than double the price then, but we are bound that everybody in Toronto, in fact throughout all Canada, must be educated to wear our GELEBRATED TOPAZ DIAMONDS, which are now worn by lawyers, doctors, merchants, ministers and society people, and no one can detect them from the genuine.

WHITE TOPAZ DIAMOND CO..

107 Yonge Street, One Door South of Adelaide Street,

During this Sale we will be Open Evenings.

Cures a Cold in One Day, Grip in 2 Days G. T. Sorre