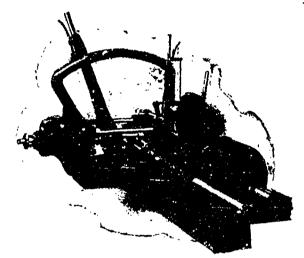

## SAW MILL MACHINERY

We show herewith one of our specialties—the very latest and best style of Steam Setter—our

## Combined Steam and Ratchet Set Works

One throw of the lever will give from 1/64 of an inch to 4 inches, besides the saw kerf.

It is not an experiment, but a proven necessity in all saw mills.

Lumbermen sawing thick stuff and dimension timber for export will find it a great money saver.