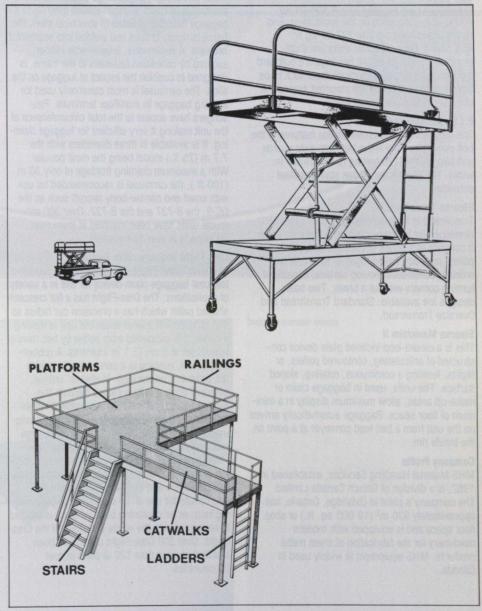

## Hydraulic maintenance platforms

The MacPherson Manufacturing Ltd. hydraulic maintenance platforms are specifically designed for servicing aircraft. Mounted on large lockable swivel wheels for easy manoeuvring around aircraft, they feature sturdy welded aluminum construction with a plywood deck finished with "anti-skid paint." The platform can be ad-

justed to a convenient working height by a hand pump on the deck. Removable handrails are provided. A typical MacPherson platform is 1.4 m (4.6 ft.) wide, 3.2 m (10.5 ft.) long, has an adjustable height ranging from 1.5 m (4.9 ft.) to 2.6 m (8.5 ft.), weighs 172 kg (380 lb.) and has a carrying capacity of 227 kg (500 lb.). Platforms with different heights can be manufactured for specific applications including units with a double-scissor mechanism for extended reach.

Hydraulic maintenance platforms