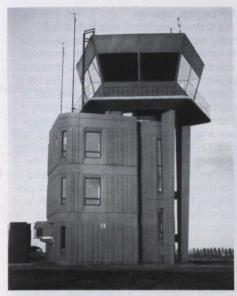

◀ Fixed control tower

## MacPherson Manufacturing Ltd.

6 Antoni Plaza Weston, Ontario Canada M9N 3J9 Tel: (416) 247-0591 C. MacPherson, President

## Hydraulic maintenance platforms

The MacPherson Manufacturing Ltd. hydraulic maintenance platforms are specifically designed for servicing aircraft. Mounted on large lockable swivel wheels for easy manoeuvring around aircraft, they feature sturdy welded aluminum construction with a plywood deck finished with "anti-skid paint." The platform can be ad-

justed to a convenient working height by a hand pump on the deck. Removable handrails are provided. A typical MacPherson platform is 1.4 m (4.6 ft.) wide, 3.2 m (10.5 ft.) long, has an adjustable height ranging from 1.5 m (4.9 ft.) to 2.6 m (8.5 ft.), weighs 172 kg (380 lb.) and has a carryi