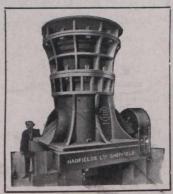

# Stone Breaking & Ore Crushing Machinery

'HECLON' ROCK & ORE BREAKER

ROLL CRUSHER OF SOLID STEEL

## Manganese Steel

The Supreme Material for the Wearing Parts of Stone Breaking and Ore Crushing Machinery