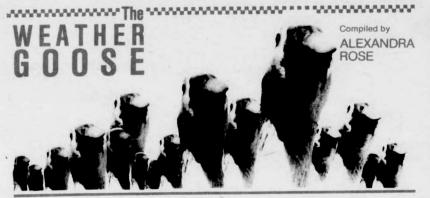

Compiled by ALEXANDRA ROSE

The Weather Goose says: "Put on your winter woolies; it's going to get cold."

Thursday - Sunny with cloudy periods Cold northerly wind High near -7 Precipitation factor 10%

Friday - Partly cloudy Low: -11 to -15 High: -6 to -3

Saturday - Sunny with cloudy periods, windy Low: -8 to -12 High: -6 to -3

Sunday - Sunny Low: -7 to -11 High: -3 to +1