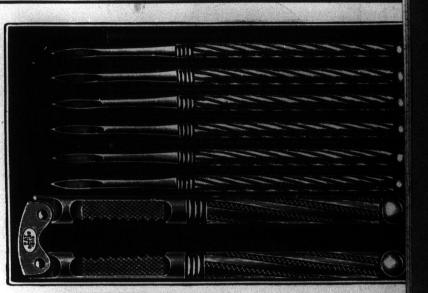

**Combination Nut Crack and Nut Pick Set** No. 72. Consisting of pair of Crackers and Six Picks in a box, shown, spiral knurled, nickel plated, new and popular. Free for 1 wrappers, or 25 wrappers and 25c.