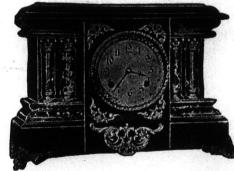

### No. 57. "Ottawa" Clock

Parlor. Height 1134 inches, width 1614 inches, dial, ivorine or pearl, 6 inches, case black enamelled wood with marbleized mouldings and pillars. Finish, on trim-mings, gilt or bronze. Movement, 8-day half-bour strike, cathedral gong. Free for 1650 wrappers. Recipient to pay express charges. These goods are made by the largest and best manufacturers of clocks in America and are sold under guarantee.