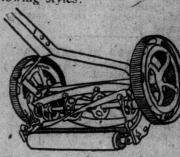

2-ply Acme brand, \$2.25; 3-ply Acme brand, \$2.85; 1-ply rubber (trade name only), \$2.00; 2-ply rubber (trade name only), \$3.15.

FT. EATON COMITE

16-tooth, \$1.13.

3-blade, 12", \$6.95.
3-blade, 14", \$7.75.
3-blade, 16", \$8.25.
4-blade, 12", \$8.00, \$8.40.
4-blade, 12", \$8.50, \$8.70.
4-blade, 16", \$8.75, \$9.00.
5-blade, 16", \$9.50.
5-blade, 16", \$9.50.
4-blade, 14", \$10.50.
4-blade, 14", \$10.50.
4-blade, 18", \$11.50.
4-blade, 16", \$11.50.
4-blade, 16", \$11.40.
5-blade, 16", \$11.40.
5-blade, 18", \$12.00.
5-blade, 20", \$12.50.