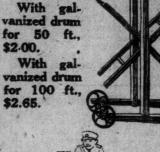

Hose Reels of Hardwood For 50-ft.

Hose, \$1.50. For 100-ft. Hose, \$1.75. for 50 ft., With

BASEMENT