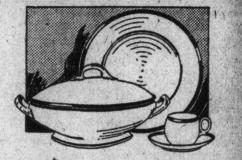

#### A Bargain in Chinaware A 97-Piece Set for \$14.95

### Wedgwood & Co.'s White and Gold Dinner Set for \$14.95

For Wednesday's selling we offer sixty only complete 97-piece sets of finest pure white Wedgwood & Co. ware, with popular plain gold band on edges and gold line handles. Decoration like picture. Cups are kermis shape. Recent advances in cost have made the present value of these sets \$22.50. They will 14.95 be on sale Wednesday, a set