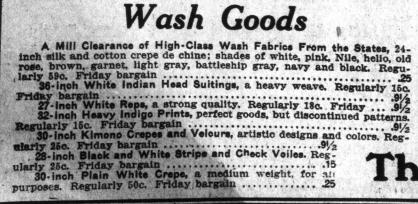

Pinest quality, six-frame Brussels, woven entirely with-out seam, in lovely Oriental designs. 6.7 x 9.10, regular value \$27.50, Friday \$19.75; 9.0 x 12.0, regular value \$45.00, Fri-day \$32.50.

| Cream and Colored Cotton Crepe Waists, sizes to 42 inches. Regu-<br>larly 69c. No mail orders. Friday              | <ul> <li>Ware. Regularly \$15.06. Friday (a to be and tan. 5.0 x 9.0.</li> <li>Old Ivory Lantern, Grécian etyle, with bronze chain hanger, for hallway. Regularly \$10.50. Friday</li></ul>                                                                       | Friday, 6 yards for<br>Fully Bleached Cotton, 36 inches wi<br>Fine English Nainsook, 36 inches w<br>for<br>White Saxony Flannelette, 31 inch-<br>yard                                                                                                                                                                                                                                                                                                                                                                              |
|--------------------------------------------------------------------------------------------------------------------|-------------------------------------------------------------------------------------------------------------------------------------------------------------------------------------------------------------------------------------------------------------------|------------------------------------------------------------------------------------------------------------------------------------------------------------------------------------------------------------------------------------------------------------------------------------------------------------------------------------------------------------------------------------------------------------------------------------------------------------------------------------------------------------------------------------|
| an immense variety of new pai-<br>terns, spiendid quality of cam-<br>bric, 15c values. Friday bargain,<br>per yard | Will Keep Your Feet Warm and DryCALF, KID AND KIP BOOTS.S00 Pairs of Serviceable Dress, Business, Street and<br>Work Boots, Blucher and lace patterns, plain and toe-<br>cap vamps; sizes 5 to 11. Regularly \$2.75 to \$3.50. No<br>phone or mail orders. Friday | Jewehry<br>90 Pairs of Earrings, all pop-<br>viar designs in amber, turquoiss<br>and coral shades, drop and pende-<br>but the strike, a few pearl sits oar<br>study up to 50c. Friday bargain for<br>Imar Sterlins Silver Initial Curf<br>Imars Sterlins Silver Initial Curf<br>Inks, 10k. gold Baby Signet<br>Rass for gold Start Pins, Pearl<br>Rass, Signet and stomested designs,<br>set of three-chain connected Beauty<br>Pinst Sterlined, Fins, Fine Gold-<br>filed Crosses, Regularly 35.5, 500<br>and 75c. Friday bargain |