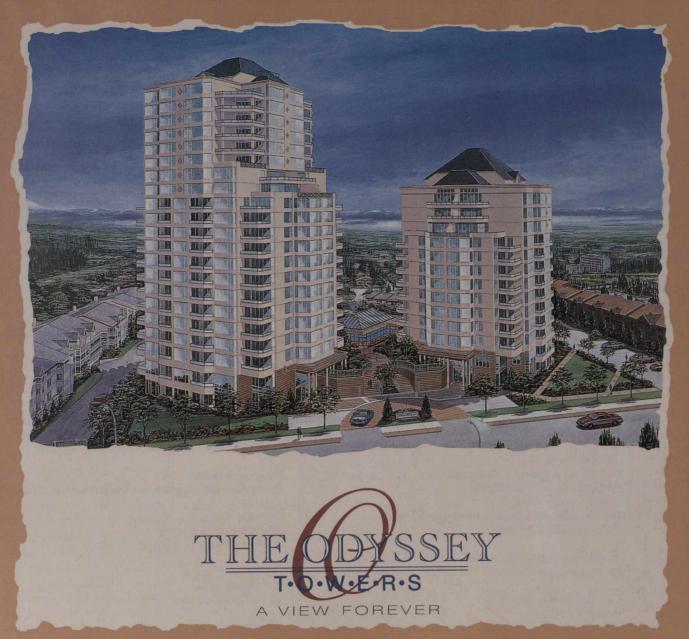

## PRESALE OF CONDOMINIUMS

IN SURREY, VANCOUVER, CANADA

- Within 3 blocks of King George Sky Train
- Fantastic park views
- Underground car parking
- Ammenities include: swimming pool, arts and crafts studio and gymnasium
- Guest suite available for short term lettings

- Close to 3 golf courses
- Schedule for completion in August 1994
- Sizes range from 700 up to 2,100 sq. ft.
- Prices from C\$ 130,000 to C\$ 500,000
- Financing of up to 95% for Canadian residents

If you would like to receive further information, please contact the sole agent by calling **594 0148** or faxing to **596 0301** giving your name, telephone number and address.