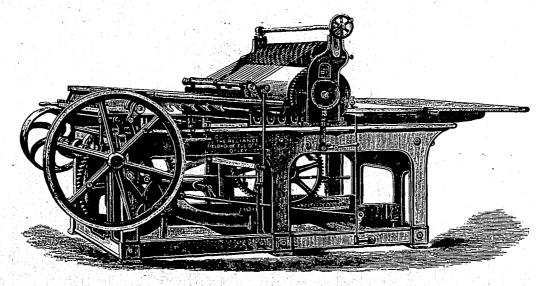

## "RELIANCE" WHARFEDALE

Newspaper, Book and Job Printing Machine.

WITH SELF DELIVERY.

## no tapes around the cylinder.

## THE "RELIANCE" PRINTING PRESS

Is offered to the notice of Letter-press Printers, as calculated to produce the best qualities of work in Broadsides, Jobbing, Book and Colour Printing, at a speed of from One to Two Thousand per hour; and the great satisfaction the Machines already sent out have given, is the best proof that they will endure the test of comparison with any Machine in the trade; and the Makers feel confident that their increasing business is the best proof of the merits of their manufactures.