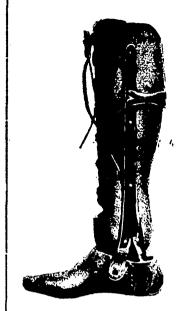

This cut is for Symes amputation It is the most comfortable, strongest, neater, and easiest to walk on of any leg in the market. It has had a severe test on men at rought work weighing up to two hundred and twenty-five pounds. This leg can be furnished with the knee joints and corset above the knee. Further information will be cheerfully given.