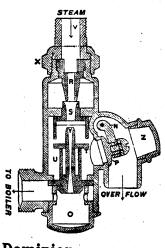

Cheaper than a Pump, takes up Less Room and Feeds the Boiler with Water at nearly Boiling Point.

And the Only Absolutely Automatic Injector in the Dominion.

PROMINENT FEATURES ARE: They start at about 25 lbs. steam pressure and work to 150 lbs. Lift water up to 20 feet, and work from a head as well. They require little watching, as, being automatic, they restart if feed to boiler is broken by air or sudden jarring. The parts are interchangeable and can be removed without uncoupling machine. Send for pamphlet to PENBERTHY INJECTOR CO., Detroit, Mich. Factory at Windsor, Ont. Handled largely also by Waterous Engine Works Co., Limited, Brantford; J. H. Taylor, Montreal; S. J. Shaw, Quebec; Park Bros., Chatham; McDonald & Co., Limited, Halifax, N.S.; A. R. Williams, Toronto.