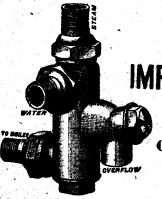

Cheaper than a Pump, takes up Less Room and Feeds the Boiler with Water at nearly Boiling Point.

And the Only Absolutely Automatic Injector in the Dominion.

PROMINENT FEATURES ARE: They start at about 25 lbs. steam pressure and work to 150 lbs. Lift water up to 20 feet, and work from a head as well. They require little watching, as, being automatic, they restart if feed to boiler is broken by air or sudden jarring. The parts are interchangeable and can be removed without uncoupling machine. Send for pamphlet to PENBERTHY INJECTOR CO., Detroit, Mich. Factory at Windsor, Ont. Handled largely also by Waterous Engine Works Co., Limited, Brantford; J. H. Taylor, Montreal; S. J. Shaw, Quebec; Park Bros., Chatham; McDonald & Co., Limited, Halifax, N.S.; A. R. Williams, Toronto.