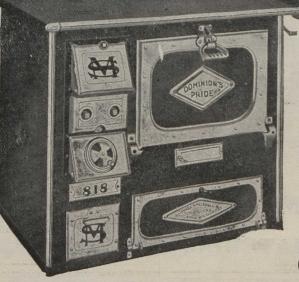

## The "Dominion Pride Range

MADE IN CANADA and is placed on the market in response to a demand for a Range combining the sterling qualities of Malleable Iron and Polished Steel, Unbreakable, Unwarpable, Indestructible, Economical, Design Attractive, Perfect Cookers and Bakers, will last a lifetime with Proper Care. The ordinary cast iron range is at best a disappointing investment to the purchaser, so soon does it exhibit the effects of wear and tear, unavoidable in a range constructed of such frail and brittle material. The Combined Malleable Iron and Blue Polished Steel Range is the nearest approach to Absolute Perfection ever designed for Com-fort, Economy and Satisfactory Domestic Service and wherever installed it will prove itself a continual object of Satisfaction. The price at which it is supplied is so modest that it is brought easily within the reach of every prudent family. CHARANTEE

MANUFACTURED AND SOLD ONLY BY THE

Canada Malleable & Steel Range Mfg. Co. OSHAWA, ONTARIO LIMITED

818 or 918-Elevated Tank or Flush Reservoir for Coal and Wood. Made of the Best Blue Polished Steel and Malleable Iron.