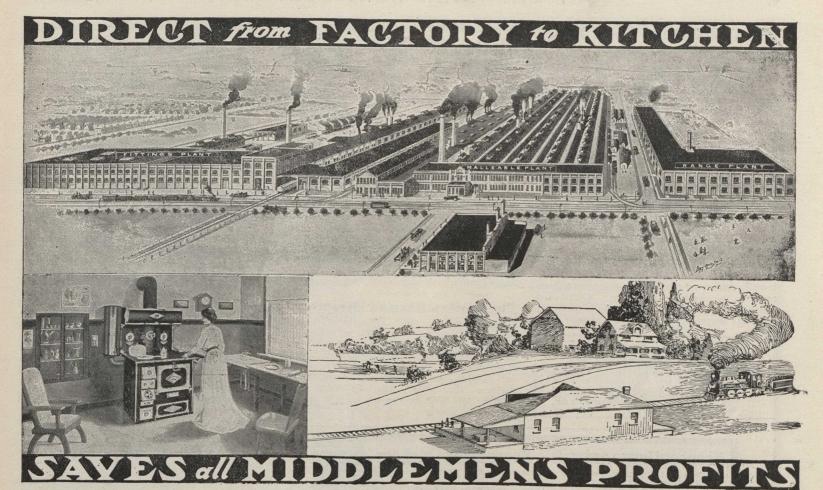

Our placing direct to the consumer our high grade "DOMINION PRIDE" Malleable and Polished Steel Range, as fully described in our de-scriptive circular and guaranteed, for less than you can buy a cast iron range We are enabled to make this ex-traordinary offer by our Direct from Factory to Kitchen Plan, which saves the jobber, retailers, travelling sales-men and their expenses, giving the consumer the benefit of these savings, which in reality enables the consumer to buy as cheap as the wholesale jobber. PRICE

PRICE Why not buy direct from the Manufacturer and save the middle men's and retailers' profits? "DOMINION PRIDE" RANGE if sold through the retailer or travelling salesmen, would have to be sold for \$69.00 to \$78.00, according to the territory sold in. Our price direct to the consumer, is as follows:-"DOMINION PRIDE" RANGE, 8-18 or 9-18 top, with high closet shelf and elevated tank or flush reservoir, with piece of zinc to go underneath range, eight joints of blue polished steel pipe and two elbows, delivered to any railway express station in Ontario, Quebec, New Brunswick, Nova Scotia and Prince Edward Island for \$41.00. (We pay the Freight), and delivered to any railway express station in Manitoba, Alberta, Saskatchewan and British Colum-bia for \$40. (We pay the Freight)), \$5.00 to accompany order, the balance to be paid when range is delivered to you. If not convenient to pay cash, will accept your note.

Write for our Descriptive Circular

**OVER 6000 OF** OUR RANGES IN USE IN TORONTO ALONE

Ð

E

(In Writing Please Mention this Paper.)