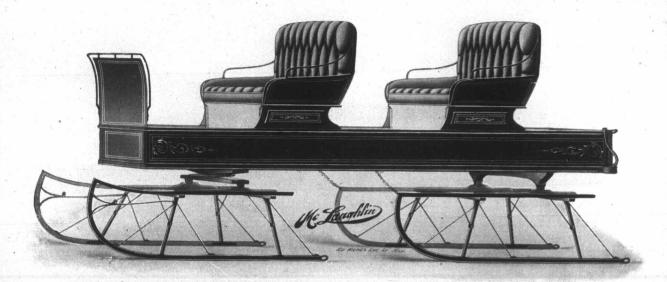

## No. 213. Two-Knee Democrat Bobs

**Body**—36 inches by 8 feet inside; band iron strips on top edge and along bottom inside; drop end gate full width; high solid Lack seats.

**Gear**—Very strong and substantial, as illustrated, extra well made of choicest stock.

Painting—Body and seat black, handsomely decorated; gear red.

**Trimming**—Good grade leather cloth; spring backs and spring cushions; silver dash rail.

Shafts-Shifting, strong and serviceable.

Telegraph Code: Acteon.

No. 212, Democrat Bobs, as above, but with three-knee bobs.

Telegraph Code: Alumo.