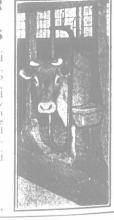

#### RUSH'S U-BAR STEEL STANCHIONS

are swinging stanchions. are swinging stanchions. See the comfort and freedom they give cattle, Are strongly made to stand roughest usage, and save lumber and labor in fitting up cowstables. Saves time in twing cattle, because the latch is casily operated and absolutely secure. Made in five sizes. Write for catalogue and prices.

A. M. RUSH. King St., Preston, Ontario.

CHIMES AND PEALS MEMORIAL BELLS A SPECIALTY

FULLY WARRANTED MCSHANE BELL FOUNDRY CO., BALTIMORE, MD., U. S. A. Established 1856