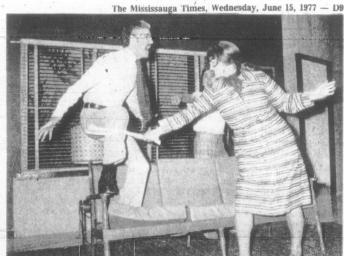

The Mississauga North Theatre gave their first public performance on the weekend in the new Malton Community Centre. Here Gerry Campbell who directed the play as well as playing Henry gets a slap from Veronica Fisher who played Vicky while James Gurrie, playing James, responds. If anyone is interested in joining the new group call Campbell at 826-1612.