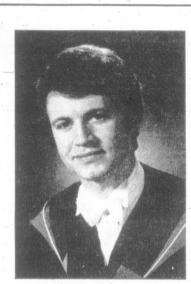

## Honors graduate

Galdino Edgidio Pontarini of Daimler Road in Clarkson graduated with honors as a doctor of medicine from the University of Toronto receiving the degree at the spring convocation last Friday and is interning at North York general hospital.