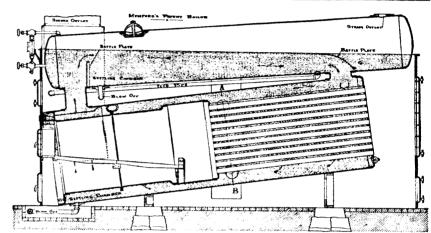

### MUMFORD'S IMPROVED BOILER

Is internally fired and the hot gases pass through the tubes and return around the shell, making every foot of the boiler effective heating surface.

The water circulates rapidly from front to back of boiler, up the back connection to drum and down the front connection to a point below the fire.

Sediment in feed water will be deposited at front end of drum or below furnace and all parts of boiler are accessible for cleaning purposes.

ROBB ENGINEERING COMPANY, Ltd.

AMHERST, NOVA SCOTIA.

Crushers.