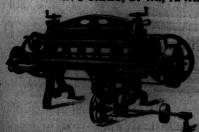

## BELT KNIFE LEATHER SPLITTING MACHINE IN 3 SIZES, 57 IN., 72 IN. AND 106 IN.

FOR perfect and accurate work this machine stands unexcelled. Hundreds of them are in use in the United States, Canada, Europe and Australia, and give universal satisfaction. Manufactured by the